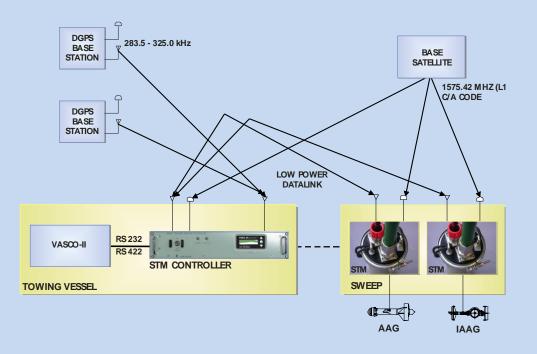

## SWEEP TRACKER MONITOR SYSTEM

The Sweep Tracker Monitor System comprises one Sweep Tracker Monitor Controller located on the towing vessel and one or more Sweep Tracker Monitors located on the towed sweep. The system is interfaced with the VASCO-II Minesweeping Control System software to facilitate tracking of the sweep, the remote selection of the Acoustic Generator on board algorithms and the monitoring of Acoustic Generator health.

Each STM has an individual identity and is connected via a Programming Extension Cable to the Acoustic Generator. The STM is battery powered and under tow, the Acoustic Generator continually charges the STM Batteries via the Programming Extension Cable.