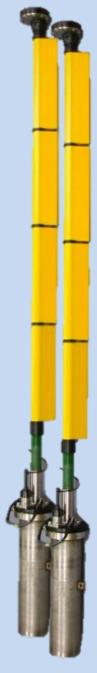

## Sweep Tracker Monitor (STM)

| Parameter           | Value  |
|---------------------|--------|
| Diameter of Housing | 180mm  |
| Height              | 2440mm |
| Mass                | 14kg   |

Programming Extension Cable

STM Battery Charger

**Dyad Mount** 

STM

RESONANCE TECHNOLOGY PTY.LTD. P.O. BOX 183 SUMMERTOWN S.A. 5141 AUSTRALIA PH: +61 8 8390 3685 FAX:+61 8 8390 1288 EMAIL: rt-admin@resonancetechnolgy.com.au A.B.N. 46 007 988 203