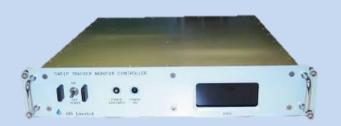

## Sweep Tracker Monitor Controller (STMC)

| Parameter | Value |
|-----------|-------|
| Width     | 485mm |
| Depth     | 520mm |
| Height    | 90mm  |
| Mass      | 15kg  |