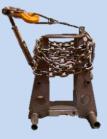

## Sweep Tracker Monitor Controller (STMC)

| Parameter | Value |
|-----------|-------|
| Width     | 485mm |
| Depth     | 520mm |
| Height    | 90mm  |
| Mass      | 15kg  |