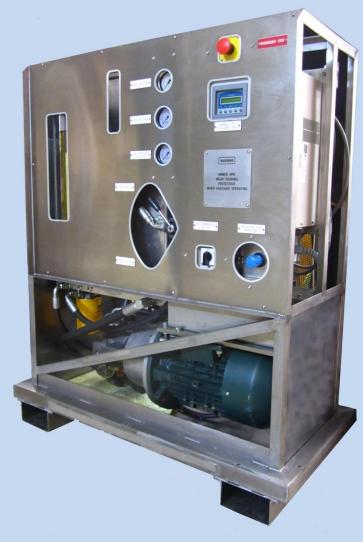

## **HYDRAULIC TEST BENCH**

The Hydraulic Test Bench (HTB) is **Hydraulic** portable Power Pack that is used provide to controlled rotational drive to the AAG or IAAG for shore based maintenance and test purposes. The HTB is also used to purge air from the **AAG IAAG** or hydraulics and to add or renew the hydraulic oil as required.

| Parameter     | Value                              |
|---------------|------------------------------------|
| Length        | 1100mm                             |
| Width         | 790mm                              |
| Height        | 1350mm                             |
| Shipping Mass | 350kg                              |
| Electrical    | 3 Phase, 50-60Hz, 480V-346V, 7.5kW |
| Oil Fill      | 35 Litres (approximately)          |